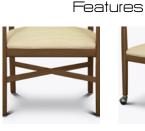

Steel Reinforced Our patented steelreinforced joint system uses over 20 pieces of steel in most Kwalu chairs. Stop ongoing and costly furniture replacement.

**Optional X Underframe** X Underframe is optional.