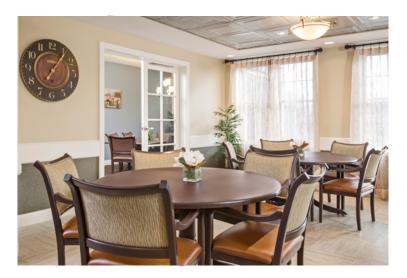

### Dining

#### alessandria Dining

The transitional Alessandria is as comfortable as it is functional and delivers enduring style to any room. Make a statement in your space with either a high or low, show-frame or fully-wrapped frame back style and with customize fabric or finish.