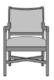

Model: AN111 23W 25.5D 36H 20SW 19SD 19SH 27AH

Durable Finish Kwalu's solid surface (½" thick) proprietary finish doesn't have any of the drawbacks of wood. The frames are moisture impervious, graffiti-resistant, easy to clean and maintenance-free.

**AN111** 23W 25.5D 36H 27AH