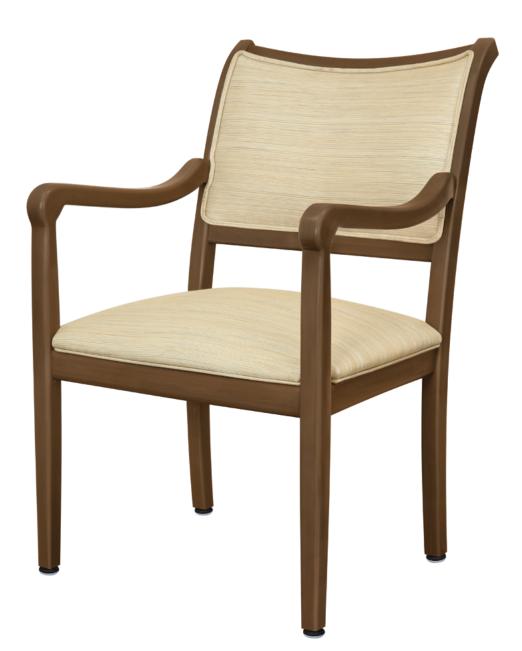

#### alessandria Dining

The transitional Alessandria is as comfortable as it is functional and delivers enduring style to any room. Make a statement in your space with either a high or low, show-frame or fully-wrapped frame back style and with customize fabric or finish.

Model: AN111 23W 25.5D 36H 20SW 19SD 19SH 27AH

Durable Finish Kwalu's solid surface (½" thick) proprietary finish doesn't have any of the drawbacks of wood. The frames are moisture impervious, graffiti-resistant, easy to clean and maintenance-free.

**AN111** 23W 25.5D 36H 27AH